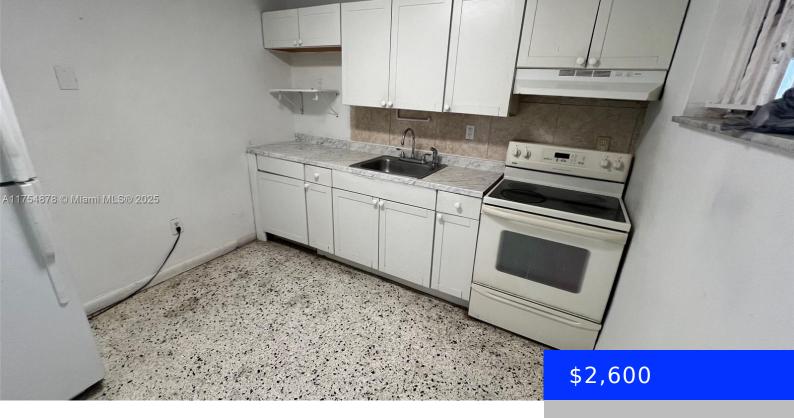

## 887 29TH ST, HIALEAH, FL, 33012

https://ritterproperties.com

spacious rental unit facing park ready to move in 2 bedrooms 1 bath newly renovated close to everything Hialeah.

- 2 heds
- 1 hath
- Residential Lease
- Multi Family
- Active
- 850 sq ft

## **Amenities & Features**

Features: Second Floor Entry Amenities: Electric Range, Electric Water Heater

Waterfront available: No GarageYN: Yes
AttachedGarageYN: No CoolingYN: Yes
PoolPrivateYN: No FireplaceYN: No