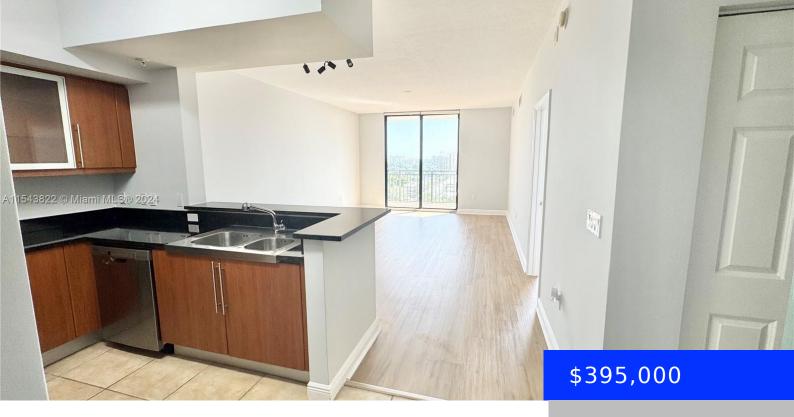

## 888 DOUGLAS RD, CORAL GABLES, FL, 33134

https://ritterproperties.com

Charming 1 bed, 1 bath condo for sale in the desirable Puerta de Palmas in the historic Douglas Entrance in Coral Gables. This well-maintained ten floor unit features functional living and dining area, updated kitchen with SS appliances, granite countertops, wood cabinets, and balcony with spectacular city views to enjoy. The unit is furnished with [...]

- 1 bed
- 1 bath
- Residential
- Condominium
- Active
- 797 sq ft

View: Skyline

**ListAOR:** Miami Association of REALTORS®

**MLS ID:** A11543822

Category: Condominium

Status: Active

Bathrooms: 1 bath

**Area: 797** sq ft

SubdivisionName: PUERTA DE PALMAS

## **Amenities & Features**

Features: Elevator Security Features: Smoke Detector, Doorman,

Elevator Secure, Secured Garage/Parking, Lobby

Secured, Security Patrol

WindowFeatures: Blinds **Amenities:** Dishwasher, Disposal, Electric

Range, Ice Maker, Microwave, Refrigerator,

Washer

Waterfront available: No ExteriorFeatures: Open Balcony

AttachedGarageYN: No GarageYN: Yes

PoolPrivateYN: No CoolingYN: Yes

FireplaceYN: No