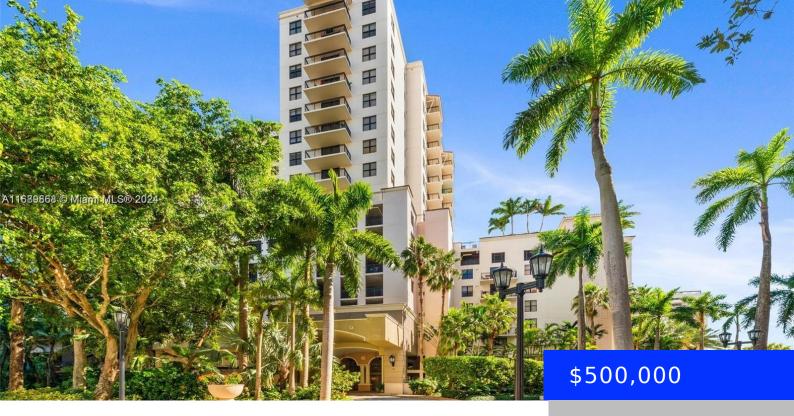

## 888 DOUGLAS RD, CORAL GABLES, FL, 33134

https://ritterproperties.com

Beautiful and Elegant 2-bedroom 2 full bath condominium on the 16th floor. Tiles floors throughout with large and spacious floor plan. 10-foot-high ceilings. Elegant kitchen with stainless steel appliance Puerta de Palmas stands at the historic entrance of Coral Gables called Puerta de Sol. It is an upscale Mediterranean style condominium built in 2007. When [...]

## **Building Details**

**Cooling features:** Central Air **Year built:** 2007

ArchitecturalStyle: High Rise NewConstructionYN: No

**Building Name:** PUERTA DE PALMAS **Exterior material:** CBS Construction