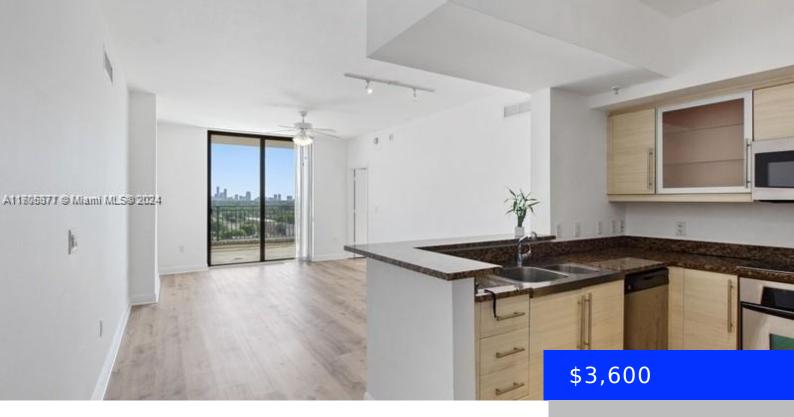

## 888 DOUGLAS RD, CORAL GABLES, FL, 33134

https://ritterproperties.com

Come live in this beautiful 2/2 split floor plan condo with amazing unobstructed panoramic views of Miami and sunsets. This unit is unique as it has a large terrace of over 400 SF of travertine tile to enjoy outdoor living space. Gorgeous wood floors, sophisticated finishes, impact glass, Italian cabinetry, granite counters and marble bathrooms [...]

- 2 beds
- 2 baths
- Residential Lease
- Condominium
- Active
- 1084 sq ft

## **Basics**

**Type:** Residential Lease **Status:** Active

**Bedrooms: 2** beds **Bathrooms: 2** baths

Half baths: 0 half baths Area: 1084 sq ft

Lot size, sq ft: 0 sq ft SubdivisionName: PUERTA DE PALMAS CONDO