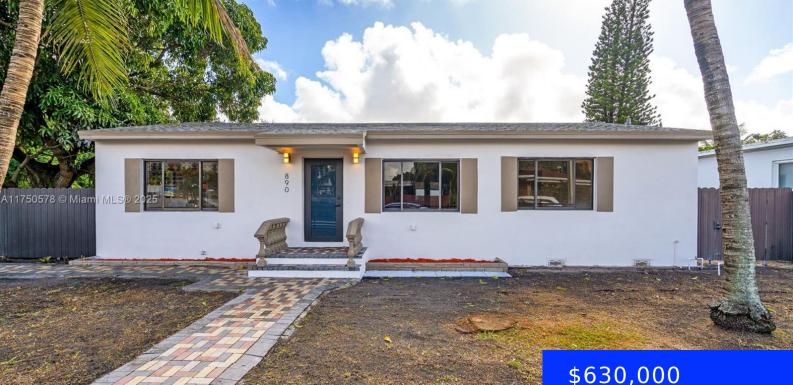

## 890 23RD ST, HIALEAH, FL, 33013

https://ritterproperties.com

This Gem of a Home sits on a corner lot in Hialeah's most developed area. This modernized diamond hosts luxury flooring all throughout, top of the line appliances, beautiful bathrooms, high impact doors and more. Property is completely fenced, 4 bedrooms and 2 bathrooms, with a spacious kitchen including an island and additional gated double [...]

- \$630,000

## Basics

Date added: Added 5 days ago Type: Residential Bedrooms: 4 beds Half baths: 0 half baths Lot size, sq ft: 5879 sq ft ListOfficeName: WERC Realty, LLC ListAOR: Miami Association of REALTORS® Category: Single Family Residence Status: Active Bathrooms: 2 baths Area: 1464 sq ft SubdivisionName: EMPIRE SUBDIVISION View: None MLS ID: A11750578