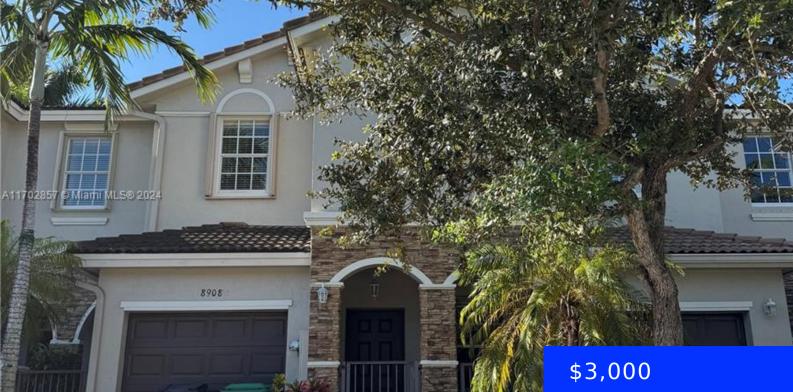

## 8908 225TH ST, CUTLER BAY, FL, 33190

https://ritterproperties.com

Discover the perfect rental home in this stunning 4-bedroom, 3bath villa. Boasting high ceilings, a huge primary bedroom with a walk-in closet, and a modern kitchen with stainless steel appliances, this home offers both comfort and style. Enjoy a large patio for outdoor living, a private garage, and ample parking space. Nestled in a gated [...]

## Basics

Date added: Added 4 weeks ago Category: Townhouse Type: Residential Lease Status: Active Bedrooms: 4 beds Bathrooms: 3 baths Area: 1712 sq ft Half baths: 0 half baths Lot size, sq ft: 1832 sq ft SubdivisionName: LAKES BY THE BAY GEE **LeaseTerm:** 1 Year With Renewal Option ListOfficeName: Sterling Equity Realty LLC UnitNumber: 8908 GarageSpaces: 1 MLS ID: A11702857 **ListAOR:** Miami Association of REALTORS®

## **Building Details**

| Cooling features: Central Air         | Year built: 2007                    |
|---------------------------------------|-------------------------------------|
| ArchitecturalStyle: First Floor Entry | NewConstructionYN: No               |
| Building Name: LAKES BY THE BAY GEE   | Exterior material: CBS Construction |
| Parking: 2 Spaces                     |                                     |