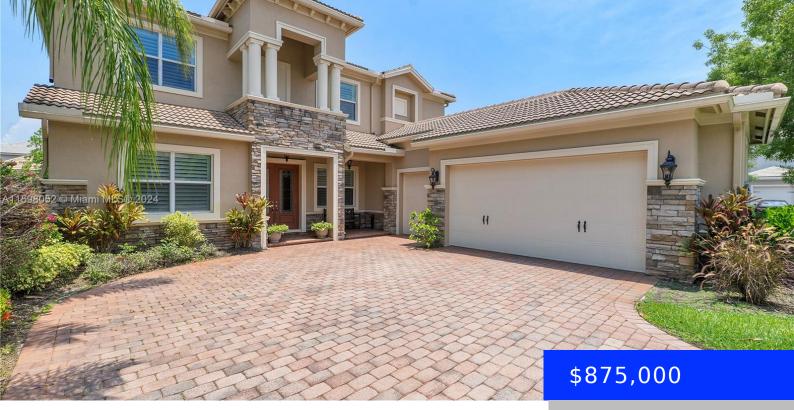

# 8947 CYPRESS GROVE LN, ROYAL PALM BEACH, FL, 33411

https://ritterproperties.com

This property is meticulously maintained and move-in ready in highly desirable location of Palm Beach, FL. Built 2014 on a corner lot in the quiet gated community of Wellington Estates close to I-95 and the Florida Turnpike, just minutes from the mall and top A rated schools. Bring offers! Reduced for quick sale!

### **Basics**

Date added: Added 2 months ago

**Type:** Residential

Bedrooms: 4 beds

Half baths: 1 half bath

**Area: 3902** sq ft

**SubdivisionName:** DILLRUN ESTATES

**GarageSpaces:** 3

## **Building Details**

**Cooling features:** Central Air

**ArchitecturalStyle:** Detached, Two Story

**Building Name: DILLRUN ESTATES** 

**Heating:** Central

Year built: 2014

**NewConstructionYN:** No

Roof: Curved/S-Tile Roof

Parking: Driveway, Paver Block