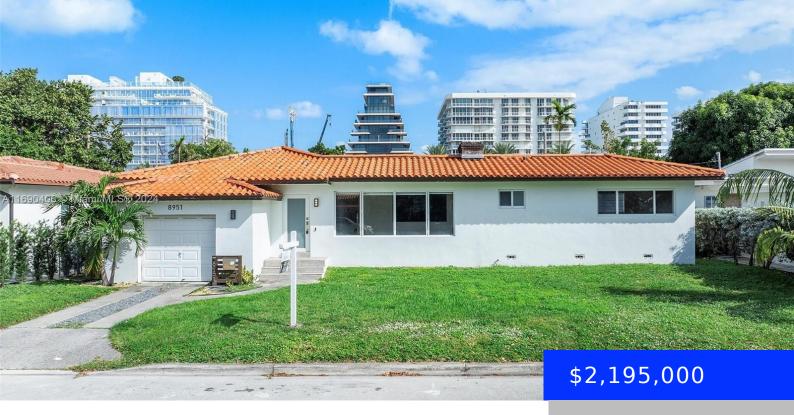

## 8951 ABBOTT AVE, SURFSIDE, FL, 33154

https://ritterproperties.com

\*\*Opportunity Alert! Your Dream Home Awaits!\*\* Unlock the Potential of This Oversized 8,400/SF Lot! Are you ready to seize an incredible opportunity? Imagine the possibilities with a NEW maximum allowed construction build of \*\*5,000/SF+\*\* on this expansive lot – significantly larger than the average lot size of \*\*5,625/SF\*\* with a maximum build of only \*\*3,375/SF\*\*. [...]

## **Basics**

**Date added:** Added 1 month ago 
Category: Single Family Residence

**Type:** Residential **Status:** Active

**Bedrooms: 4** beds **Bathrooms: 3** baths

Half baths: 0 half baths Area: 2929 sq ft

Lot size, sq ft: 8400 sq ft SubdivisionName: NORMANDY BEACH 2ND AMD PL

**ListOfficeName:** The Corcoran Group **GarageSpaces:** 1

View: None ListAOR: Miami Association of REALTORS®

**MLS ID:** A11690406

## **Building Details**

**Cooling features:** Ceiling Fan(s), Wall/Window Unit(s) **Year built:** 1950

ArchitecturalStyle: Attached, One Story NewConstructionYN: No

Building Name: NORMANDY BEACH 2ND AMD PL Roof: Barrel Roof