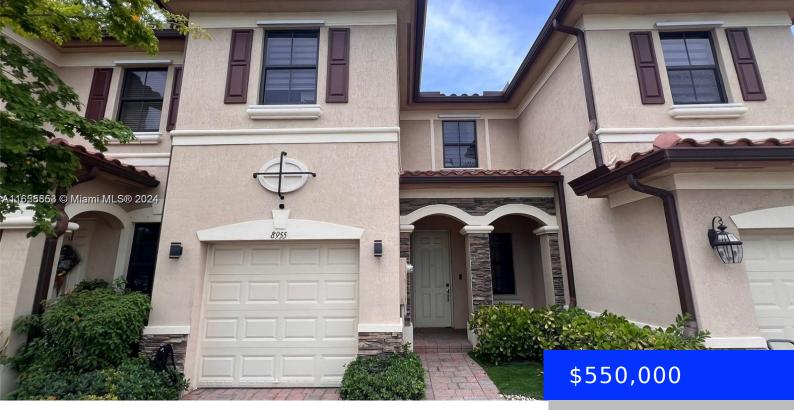

## 8955 33RD AVE, HIALEAH, FL, 33018

https://ritterproperties.com

BEAUTIFUL AND WELL MAINTAINED TOWNHOUSE AT THE PRESTIGIOUS COMMUNITY OF ARAGON. 3 BED/2.5 BATHS /ONE CAR GARAGE+PLENTY GUEST PARKING SPACES AND DRIVEWAY FOR TWO EXTRA CARS. MODERN LAMINATED IN THE FIRST FLOOR AND LAMINATE WOOD FLOOR UPSTAIRS. ONE OF THE FEW MODEL WITH PARTIAL PAVERS IN THE BACKYARD. GATED COMMUNITY, GUARD 24/7, MODERN CLUBHOUSE WITH [...]

## **Basics**

Date added: Added 4 weeks ago Type: Residential Bedrooms: 3 beds Half baths: 1 half bath Lot size, sq ft: 0 sq ft ListOfficeName: Inmobiliata, LLC View: Other View ListAOR: Miami Association of REALTORS® Category: Townhouse Status: Active Bathrooms: 2 baths Area: 1592 sq ft SubdivisionName: BELLAGIO GarageSpaces: 1 UnitNumber: 8955 MLS ID: A11655853

## **Building Details**

Cooling features: Central Air NewConstructionYN: No Exterior material: CBS Construction Parking: 2 Or More Spaces, Guest Year built: 2014 Building Name: BELLAGIO Heating: Central