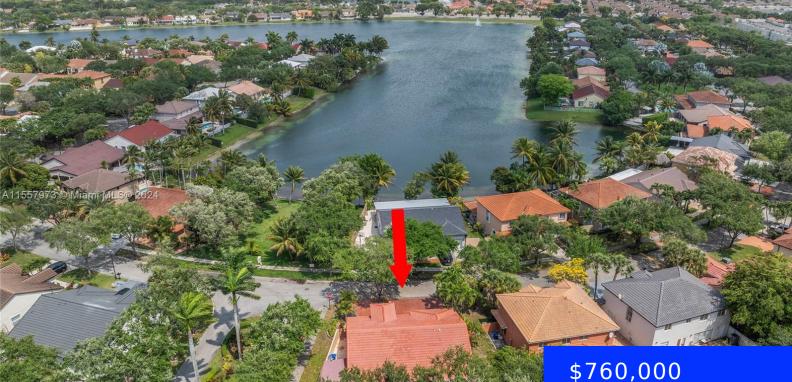

## 8958 189TH TER, HIALEAH, FL, 33018

https://ritterproperties.com

SPACIOUS ONE-STORY SINGLE-FAMILY HOME LOCATED AT LAKES ON THE GREEN COMMUNITY. SOME OF THE FEATURES ARE: GATED COMMUNITY, CORNER LOT, 3 BEDROOMS, 2 BAHTROOMS, CIRCULAR DRIVEWAY, NEW ROOF, IMPACT WINDOWS, OPEN FLOOR PLAN, LARGE FAMILY ROOM, LOW HOA FEES.

## Basics

| Date added: Added 1 month ago     | Category: Single Family Residence          |
|-----------------------------------|--------------------------------------------|
| Type: Residential                 | Status: Active                             |
| Bedrooms: 3 beds                  | Bathrooms: 2 baths                         |
| Half baths: 0 half baths          | <b>Area: 1756</b> sq ft                    |
| Lot size, sq ft: 4984 sq ft       | SubdivisionName: LAKES ON THE GREEN GWENDO |
| ListOfficeName: The Keyes Company | GarageSpaces: 2                            |
| View: Other                       | ListAOR: Miami Association of REALTORS®    |
| MLS ID: A11557973                 |                                            |