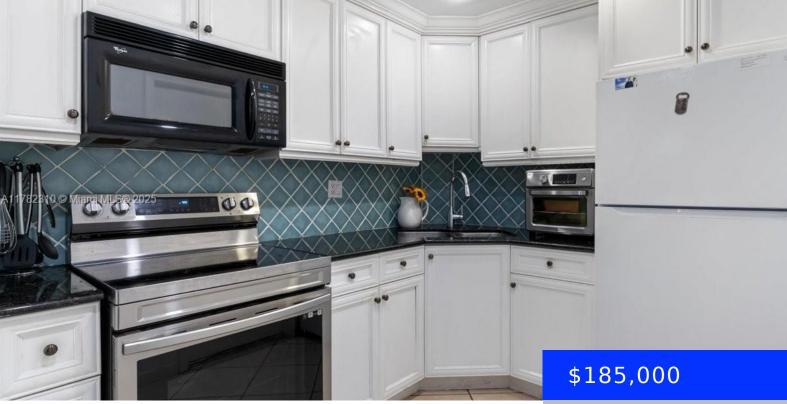

## 9 19TH CT, WILTON MANORS, FL, 33305

https://ritterproperties.com

Spacious 1 Bed / 1 Bath First-Floor Condo in Manor Grove One with a courtyard view. Features include tile floors, fresh paint, walk-in closet, kitchen pantry, high impact window (2022), secured entry, new AC in 2023. BrandAmenities: pool, BBQ area, clubhouse, assigned parking and storage, and on-floor laundry. Located in Wilton Manors, walking distance to [...]

## **Amenities & Features**

| Features: First Floor Entry, Interior Hall                                      | Security Features: Card Entry, Lobby Secured |
|---------------------------------------------------------------------------------|----------------------------------------------|
| <b>Amenities:</b> Dishwasher, Disposal, Electric Range, Microwave, Refrigerator | WindowFeatures: High Impact Windows          |
| ExteriorFeatures: Barbeque, Courtyard                                           | Waterfront available: No                     |
| GarageYN: Yes                                                                   | AttachedGarageYN: No                         |
| CoolingYN: Yes                                                                  | PoolPrivateYN: No                            |
| FireplaceYN: No                                                                 |                                              |