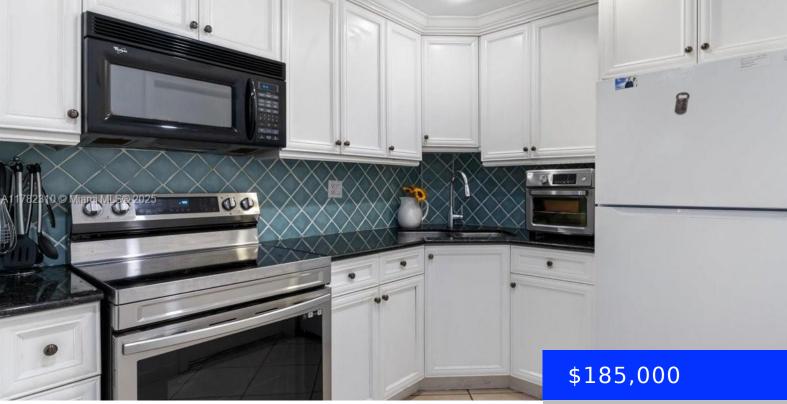

## 9 19TH CT, WILTON MANORS, FL, 33305

https://ritterproperties.com

Spacious 1 Bed / 1 Bath First-Floor Condo in Manor Grove One with a courtyard view. Features include tile floors, fresh paint, walk-in closet, kitchen pantry, high impact window (2022), secured entry, new AC in 2023. BrandAmenities: pool, BBQ area, clubhouse, assigned parking and storage, and on-floor laundry. Located in Wilton Manors, walking distance to [...]