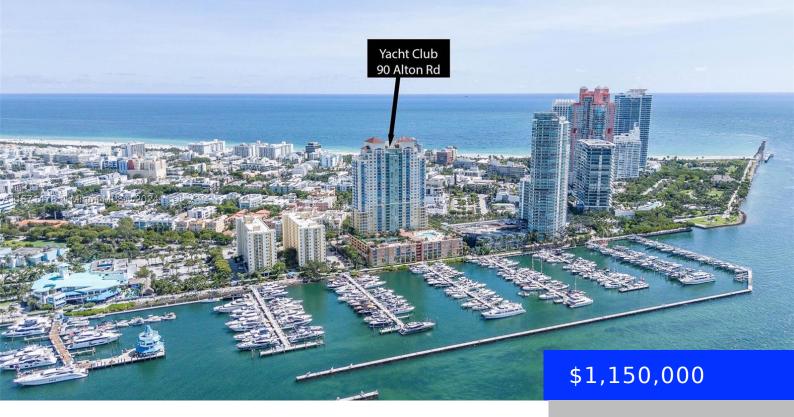

## 90 ALTON RD, MIAMI BEACH, FL, 33139

https://ritterproperties.com

Welcome to the Yacht Club at Portofino, where luxury and location meet! This spacious 2-bed, 2-bath residence in the heart of South Beach offers a split floor plan, freshly painted interiors, and new washer, dryer, and stove/oven. Located directly on the Miami Beach Marina, you're just a short walk from South Pointe Park and best [...]

## **Building Details**

**Cooling features:** Central Air, Electric Year built: 1999

ArchitecturalStyle: High Rise NewConstructionYN: No

**Exterior material:** CBS Construction **Building Name: YACHT CLUB AT PORTOFINO** 