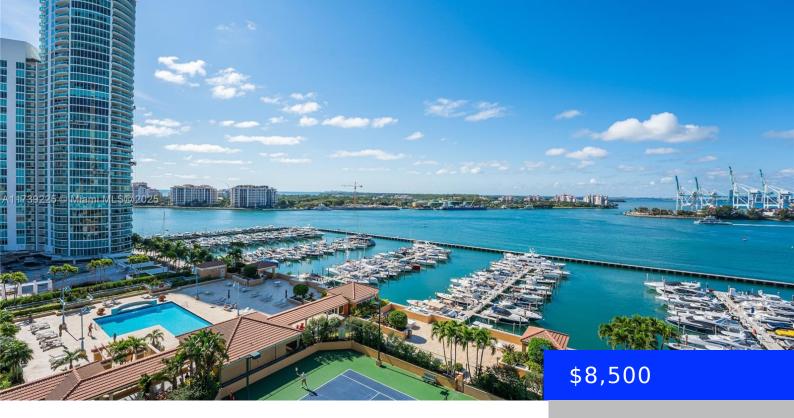

## 90 ALTON RD, MIAMI BEACH, FL, 33139

https://ritterproperties.com

Spectacular South of Fifth (SoFi) smart home residence for rent with breathtaking water & city views, foyer entrance, full size extra large capacity washer & dryer, & 2 parking spaces! Amazing natural light carries through the 2/2 corner unit with wrap around balcony overlooking Biscayne Bay & Downtown Miami. Comfort & opulence meet in this [...]

## **Basics**

**Type:** Residential Lease **Status:** Active

**Bedrooms: 2** beds **Bathrooms: 2** baths

**Half baths: 0** half baths **Area: 1130** sq ft

**Lot size, sq ft: 0** sq ft **SubdivisionName:** Yacht Club at Portofino, Yacht

Club Portofino

**LeaseTerm:** 1 Year With Renewal Option **ListOfficeName:** The Keyes Company

**GarageSpaces:** 2 **View:** Bay, Ocean, Pool

**UnitNumber:** 1412 **ListAOR:** Miami Association of REALTORS®

## **Building Details**

**Cooling features:** Electric **Year built:** 1999

ArchitecturalStyle: First Floor Entry, High NewConstructionYN: No

Rise

**Building Name:** Yacht Club at Portofino **Exterior material:** CBS Construction

## **Amenities & Features**

Features: Bar, Entrance Foyer, First Floor Entry, Foyer, Split Bedroom, Walk-In Closet(s)

**Spa Features:** Community

CommunityFeatures: Clubhouse, Pool, Tennis WindowFeatures: Clear Impact Glass, Court(s), Exercise Room, Management On Site, Paved Road, Public Road, Sauna, Security

Patrol, Spa/Hot Tub

ExteriorFeatures: Open Balcony

Waterfront available: Yes AttachedGarageYN: Yes

PoolPrivateYN: No

Security Features: Fire Alarm, Key Card Entry, Building Security, Lobby Attended, Key/Card Entry Parking, Security Patrol

Amenities: Dishwasher, Disposal, Dryer, Electric Range, Electric Water Heater, Ice Maker, Microwave, Refrigerator, Washer

Complete Impact Glass, Blinds, Impact Glass,

Sliding

PoolFeatures: In Ground, Heated, Hot Tub