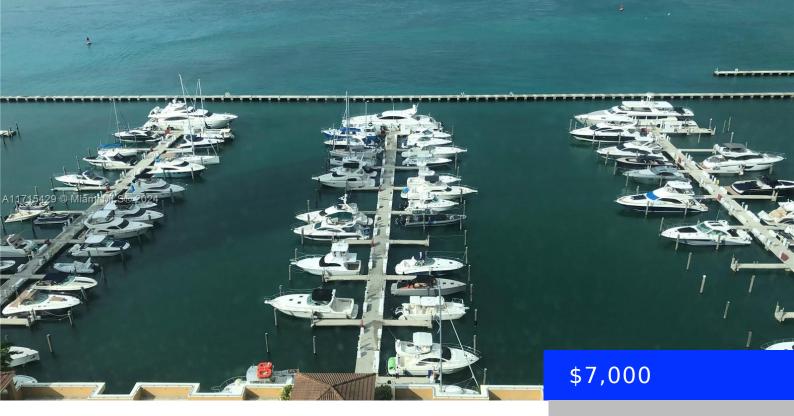

## 90 ALTON RD, MIAMI BEACH, FL, 33139

https://ritterproperties.com

Furnished 2/2 unit in the Yacht Club at Portofino. Direct bay views, bayfront sundeck overlooking the marina, swimming pool and spa, state of the art fitness center, billiard room, tennis court and barbecue stations.

## **Amenities & Features**

**PoolFeatures:** Above Ground, Community, Heated, Hot Tub Waterfront available: Yes

GarageYN: Yes AttachedGarageYN: No

CoolingYN: No PoolPrivateYN: No

FireplaceYN: No