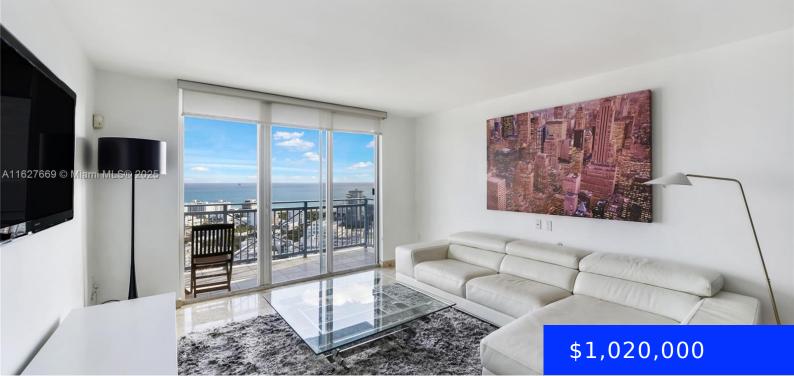

## 90 ALTON RD, MIAMI BEACH, FL, 33139

https://ritterproperties.com

Amazing apartment with great views of Miami beach and the ocean. Wonderful luxury building with all the amenities. Very high floor. Apartment has beautiful travertine floors and 1 assigned parking space. This apartment has everything you need. Building is located in South of Fifth neighborhood, the most sought after area in South Beach with only [...]

## Basics

| Date added: Added 4 months ago   | Category: Condominium                      |
|----------------------------------|--------------------------------------------|
| Type: Residential                | Status: Active                             |
| Bedrooms: 2 beds                 | Bathrooms: 2 baths                         |
| Half baths: 0 half baths         | Area: 1080 sq ft                           |
| Lot size, sq ft: 0 sq ft         | SubdivisionName: YACHT CLUB AT PORTOFINO C |
| ListOfficeName: Tosi Real Estate | View: Bay                                  |
| UnitNumber: 2909                 | ListAOR: Miami Association of REALTORS®    |
| EntryLevel: 29                   | MLS ID: A11627669                          |