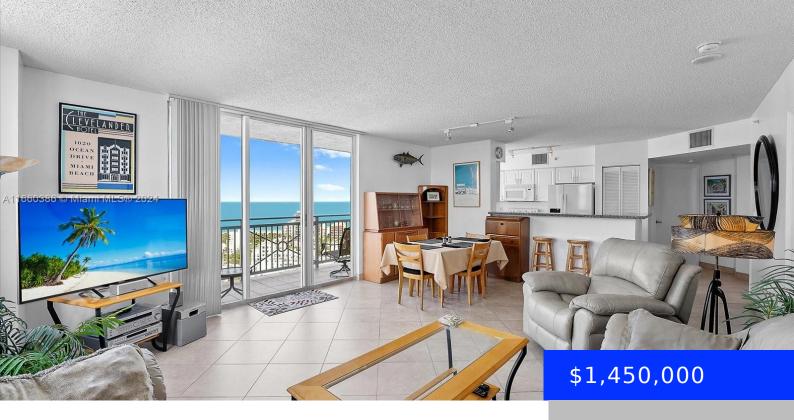

## 90 ALTON RD, MIAMI BEACH, FL, 33139

https://ritterproperties.com

Stunning corner 2BD/2BA unit with two expansive balconies offering perfect, unobstructed views of both the Ocean and Bay. The unit includes basic cable TV, internet, washer/dryer, and parking for 2 cars (1 assigned, 1 valet). Located in the exclusive South of Fifth neighborhood, you're within walking distance to the beach, shops, restaurants, the Miami Beach [...]

- 2 beds
- 2 baths
- Residential
- Condominium
- Active
- 1130 sq ft

## **Basics**

Date added: Added 2 months ago

Type: Residential

Bedrooms: 2 beds

Half baths: 0 half baths

Lot size, sq ft: 0 sq ft

**ListOfficeName:** Condoideas Realty Group LLC **GarageSpaces:** 2

View: Bay, Ocean View, Water View

**ListAOR:** Miami Association of REALTORS®

MLS ID: A11660386

Category: Condominium

**Status:** Active

Bathrooms: 2 baths

Area: 1130 sq ft

SubdivisionName: YACHT CLUB AT

PORTOFINO C