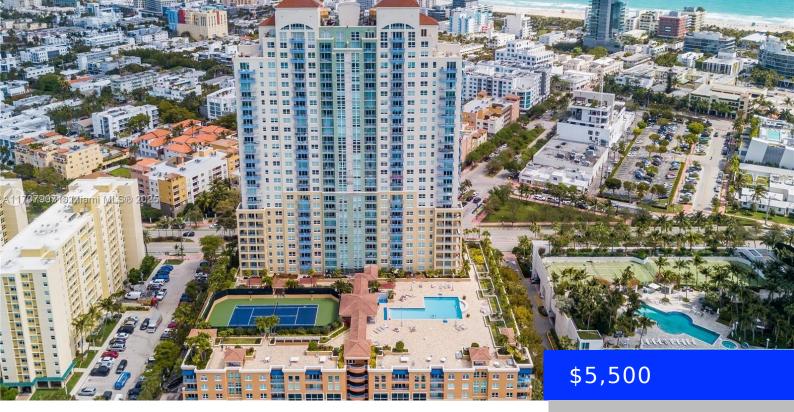

## 90 ALTON RD, MIAMI BEACH, FL, 33139

https://ritterproperties.com

A MUST SEE. LUXURY CONDO IN SOUTH POINTE PARK WITH MIAMI BEACH MARINA ACCESS. UNIT FEATURES A SPLIT PLAN, OPEN BALCONY WITH BEAUTIFUL VIEWS, STAINLESS STEEL APPLIANCES, GRANITE KITCHEN COUNTERTOP. BUILDING AMENITIES INCLUDES GYM, TENNIS COURT, HEATED POOL AND TUB, BBQ AREA, 24 HR DOORMAN, VALET PARKING SERVICE, HAIR SALON AND CONVINIENCE STORE. THIS UNIT [...]

## **Basics**

**Type:** Residential Lease **Status:** Active

**Bedrooms: 2** beds **Bathrooms: 2** baths

Half baths: 0 half baths Area: 1080 sq ft

**Lot size, sq ft: 0** sq ft **SubdivisionName:** YACHT CLUB AT PORTOFINO C

## **Building Details**

Year built: 1999 NewConstructionYN: No

Building Name: YACHT CLUB AT PORTOFINO C