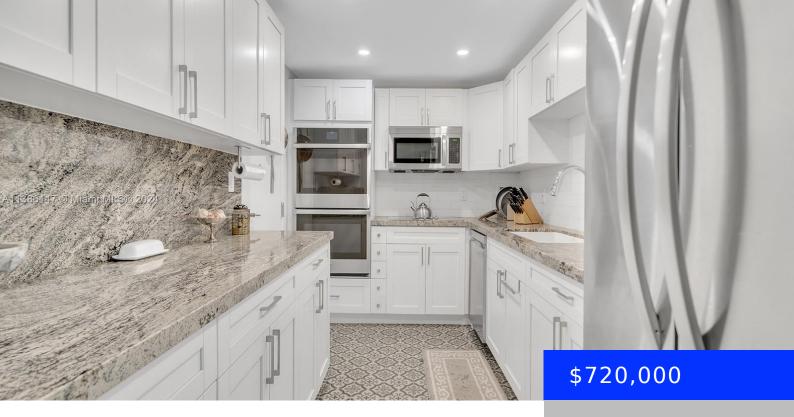

## 90 EDGEWATER DR, CORAL GABLES, FL, 33133

https://ritterproperties.com

Embrace the charm & allure of the scenic Coral Gables waterway from this beautifully fully renovated unit. 2 BR/2 BA with a modern touch, this property boasts open floor plan that maximizes space & natural light. The recently updated features include a stylish kitchen with SS appliances & granite countertops, renovated baths, a spacious living [...]

## **Amenities & Features**

**Features:** First Floor Entry, Interior Hall, Pantry, Storage, Utility Room/Laundry, Walk-In Closet(s)

**Amenities:** Dishwasher, Dryer, Electric Range, Microwave, Refrigerator, Wall Oven, Washer