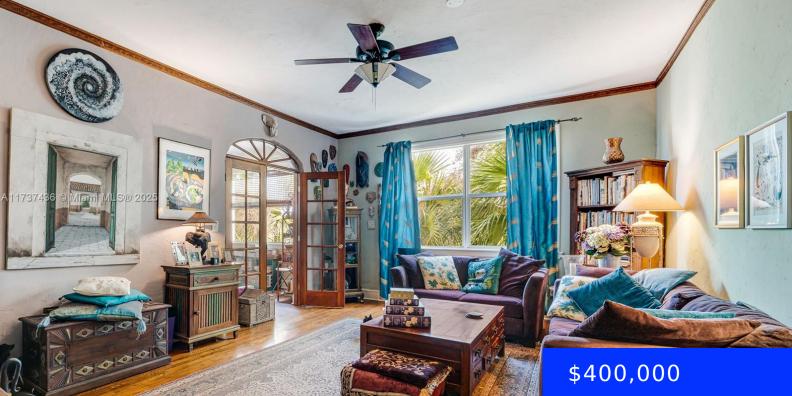

## 900 16TH ST, MIAMI BEACH, FL, 33139

https://ritterproperties.com

Sunny, spacious top-floor, corner unit in a Mediterranean Revival building. High ceilings and large rooms make this condo stand out among historical buildings. East and North-facing impact windows with lovely views of palms and trees outside. Spa bathroom with Jacuzzi and walk-in shower. Ample closet space. The large dining room can also serve as an [...]

## Basics

| Date added: Added 23 hours ago                 | Category: Condominium                                             |
|------------------------------------------------|-------------------------------------------------------------------|
| Type: Residential                              | Status: Active                                                    |
| Bedrooms: 1 bed                                | Bathrooms: 1 bath                                                 |
| Half baths: 0 half baths                       | <b>Area: 979</b> sq ft                                            |
| Lot size, sq ft: 0 sq ft                       | SubdivisionName: THE ESPLANADE BEACH<br>CONDO,The Esplanade condo |
| ListOfficeName: Keller Williams Miami<br>Beach | View: Other View                                                  |
| UnitNumber: 302                                | ListAOR: Miami Association of REALTORS®                           |
| EntryLevel: 3                                  | MLS ID: A11737436                                                 |