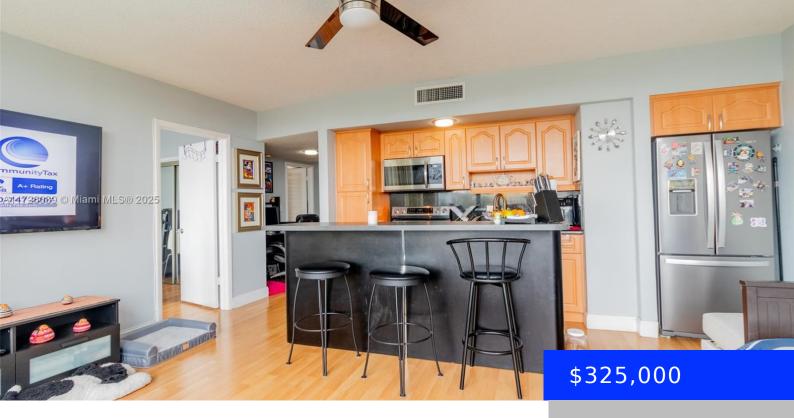

## 900 BAY DR, MIAMI BEACH, FL, 33141

https://ritterproperties.com

COZY 1 BEDROOM/1 BATH AT THE LUXURY KING COLE CONDO DESIGNED BY LEGENDARY ARCHITECT MORRIS LAPIDUS.

EXCELLENT LOCATION IN NORMANDY VILLAGE, MIAMI BEACH. FULL AMENITY BUILDING INCLUDES PLAYGROUND, VALET PKG, HEATED POOL, EXERCISE ROOM, STORAGE ROOM, PARTY ROOM, LOUNGE WITH BILLIARD AND PING PONG TABLE, MARINA, 24 HRS SECURITY, LIBRARY, BIKE AND KAYAK ROOM AND [...]

- 1 bed
- 1 bath
- Residentia
- Condominium
- Active
- 678 sq ft

## **Basics**

Date added: Added 15 hours ago

**Type:** Residential

**Bedrooms: 1** bed

Half baths: 0 half baths

Lot size, sq ft: 0 sq ft

**ListOfficeName:** Winston Towers Realty, Inc.

**UnitNumber:** 513

**EntryLevel:** 5

Category: Condominium

**Status:** Active

Bathrooms: 1 bath

**Area: 678** sq ft

**SubdivisionName:** KING COLE CONDO

View: Garden View

**ListAOR:** Miami Association of REALTORS®

## **Building Details**

**Cooling features:** Central Air **Year built:** 1963

ArchitecturalStyle: High Rise NewConstructionYN: No

**Building Name:** KING COLE CONDO **Exterior material:** CBS Construction

## **Amenities & Features**

Features: Walk-In Closet(s)

Security Features: Doorman, Guard At Site,

Lobby Secured

Amenities: Electric Range, Microwave, ExteriorFeatures: East Of Us1, None

Refrigerator

Waterfront available: Yes GarageYN: No