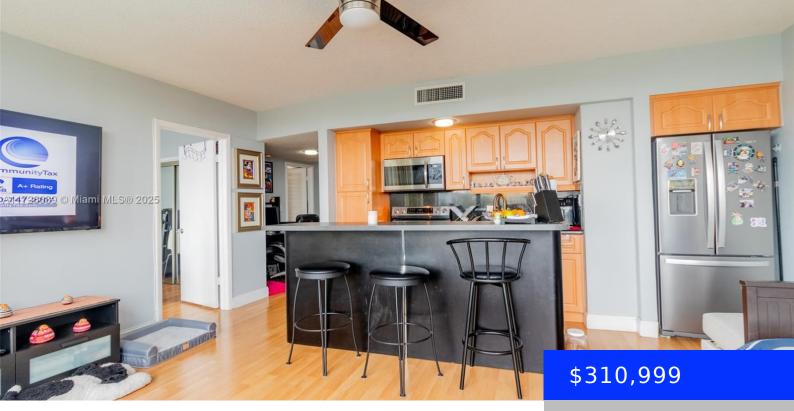

## **Amenities & Features**

Features: Walk-In Closet(s)

**Amenities:** Electric Range, Microwave, Refrigerator

Waterfront available: Yes

AttachedGarageYN: No

PoolPrivateYN: No

Security Features: Doorman, Guard At Site, Lobby Secured