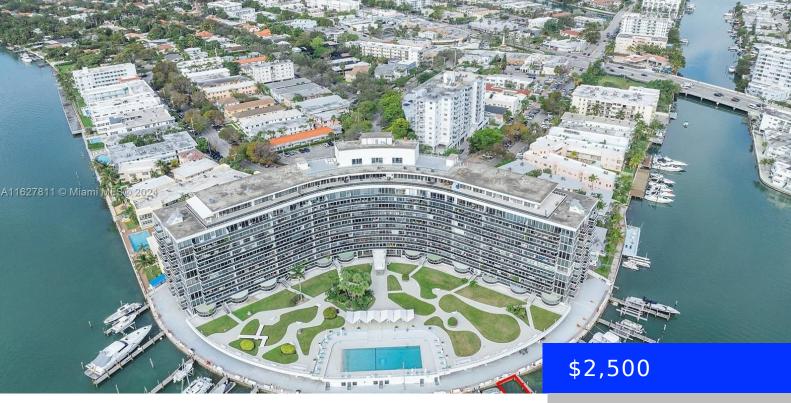

## 900 BAY DR, MIAMI BEACH, FL, 33141

https://ritterproperties.com

Electric & Water included in rent. In order to rent this Dock Slip you need to own or rent a unit in the building. The pier is 64.5 ft. X 17 ft. and can fit a 70 feet long boat. Located in Miami Beach. Ocean access thru Gov't Cut, Haulover and intercostal North or South. [...]

## **Building Details**

Year built: 1963 Building Name: KING COLE CONDO

NewConstructionYN: No Parking: Covered, Valet