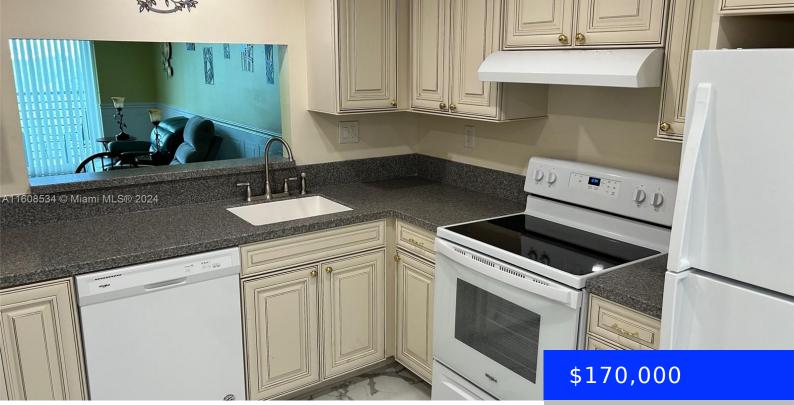

## 900 COLONY POINT CIR, PEMBROKE PINES, FL, 33026

https://ritterproperties.com

Motivated Seller. Own this top floor unit with view of the lake from your balcony and bedroom, that's what you want from a condo in South Florida. Enjoy the spacious updated kitchen overlooking the dining and living area. Tile floors in kitchen and bathrooms and wood floors in the living room makes daily maintenance a [...]

## **Amenities & Features**

| Features: Elevator, Storage, Walk-In Closet(s)                               | <b>Security Features:</b> Complex Fenced, Guard At Site, Security Patrol |
|------------------------------------------------------------------------------|--------------------------------------------------------------------------|
| <b>Amenities:</b> Dishwasher, Dryer, Electric Range,<br>Refrigerator, Washer | WindowFeatures: Blinds, Impact Glass                                     |
| ExteriorFeatures: Screened Balcony                                           | Waterfront available: Yes                                                |
| GarageYN: No                                                                 | AttachedGarageYN: No                                                     |
| CoolingYN: Yes                                                               | PoolPrivateYN: No                                                        |
| FireplaceYN: No                                                              |                                                                          |