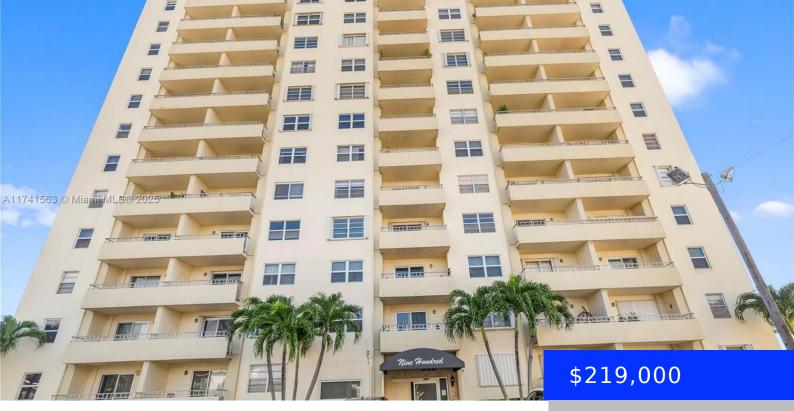

## **900 18TH AVE, FORT LAUDERDALE, FL, 33304** https://ritterproperties.com

Discover this stunning 2-bedroom, 1-bathroom condo nestled in the highly sought-after Victoria Park neighborhood! Enjoy breathtaking downtown Fort Lauderdale views from this move-in-ready condo, featuring a fully remodeled kitchen, upgraded floors, and bathroom. One room with walk-in closet. Save energy with a tankless water heater and a recently updated A/C (only 3 years old). Plus, [...]

## Basics

| Date added: Added 3 weeks ago | Category: Condominium                      |
|-------------------------------|--------------------------------------------|
| Type: Residential             | Status: Active                             |
| Bedrooms: 2 beds              | Bathrooms: 1 bath                          |
| Half baths: 0 half baths      | Area: 850 sq ft                            |
| Lot size, sq ft: 0 sq ft      | SubdivisionName: VICTORIA PARK TOWER CONDO |
| ListOfficeName: LoKation      | View: Skyline                              |
| UnitNumber: 505               | ListAOR: Miami Association of REALTORS®    |
| EntryLevel: 5                 | MLS ID: A11741563                          |

## **Building Details**

| Cooling features: Central Air, Electric | Year built: 1970                         |
|-----------------------------------------|------------------------------------------|
| NewConstructionYN: No                   | Building Name: VICTORIA PARK TOWER CONDO |
| Heating: Central, Electric              | Parking: 1 Space                         |