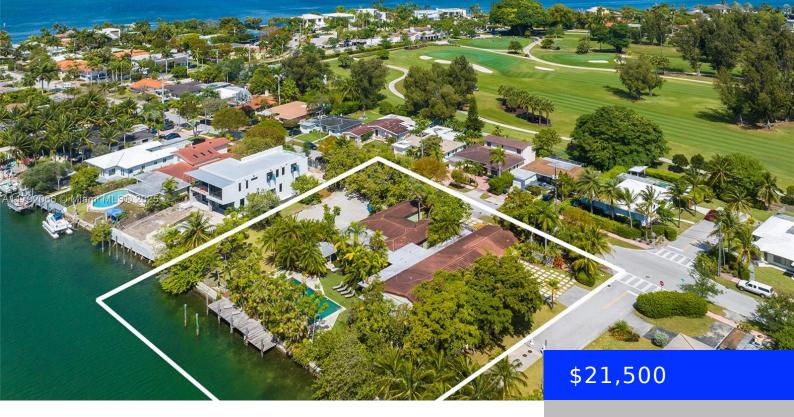

## 900 SHORE DR, MIAMI BEACH, FL, 33141

https://ritterproperties.com

Your luxury waterfront living retreat! Discover this unique villa, in the prestigious guard-gated community of Normandy Shores. Set on a double waterfront lot on S Shore Drive, this home comes with an adjacent third lot with a private padel court, available for your enjoyment during your lease (pending final permit approval with the City of [...]

## **Building Details**

Year built: 1963 NewConstructionYN: No

**Building Name: NORMANDY GOLF** Exterior material: CBS Construction, Concrete COURSE

**Block Construction** 

Parking: Additional Spaces Available