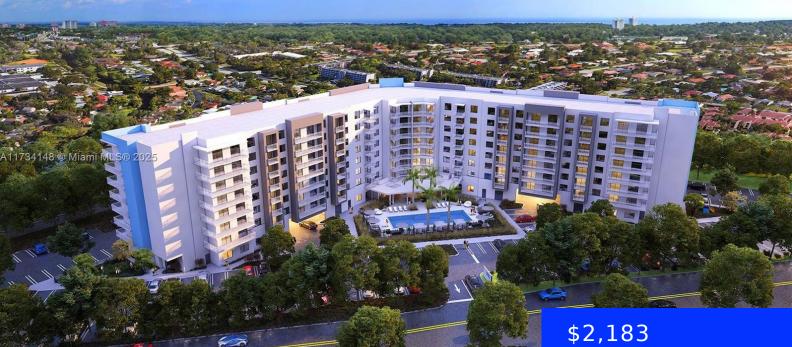

## 9000 RAMBLEWOOD DR, CORAL SPRINGS, FL, 33071

https://ritterproperties.com

Brand new 1, 2, & 3 bedroom luxury apartments. Live the way you were always meant to. Discover unparalleled refinement that elevates apartment living to new heights. Shopping is super convenient when your backyard is the Coral Square Mall. With the all new state of art Publix and Whole Foods both within easy walking distance, [...]

## **Building Details**

| Cooling features: Central Air, Electric | Year built: 2024                                                               |
|-----------------------------------------|--------------------------------------------------------------------------------|
| NewConstructionYN: No                   | Building Name: RAMBLEWOOD SOUTH                                                |
| Heating: Central, Electric              | <b>Parking:</b> 1 Space, Limited # Of Vehicle, No Rv/Boats, No Trucks/Trailers |