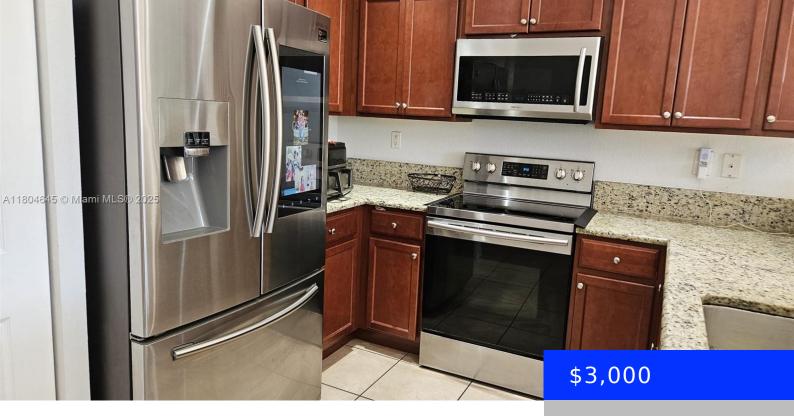

## **Amenities & Features**

Features: 3 Bedroom Split, Family Room,

First Floor Entry, Pantry

Amenities: Dishwasher, Disposal, Dryer, Electric Range, Electric Water Heater, Microwave, Refrigerator, Self Cleaning

Oven, Washer

**Drapes** 

Security Features: Smoke Detector, Gated with

Guard, Security Patrol

CommunityFeatures: Recreation Facilities, Tennis, Additional Amenities, Gated, Clubhouse, Pool, Tennis

Court(s), Exercise Room, Gated Community, Maintained Community, Mandatory Hoa, Paved Road, Picnic Area, Private Roads, Security Patrol,