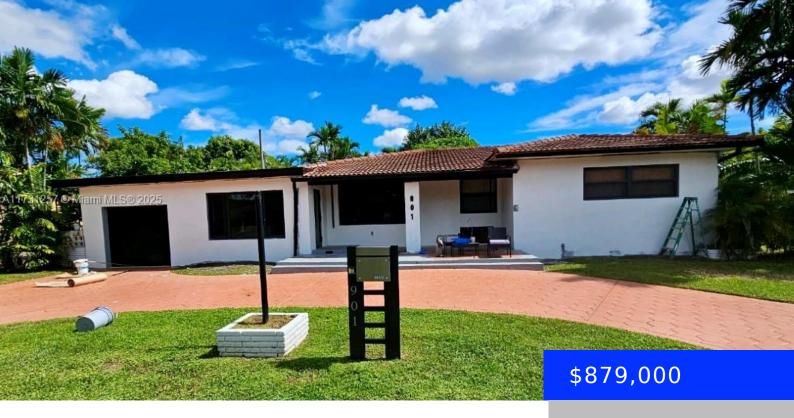

## 901 APACHE ST, MIAMI SPRINGS, FL, 33166

https://ritterproperties.com

4BD/3BA single-family home in prime Miami Springs location. Enjoy spacious living and dining areas, Experience the allure of a modern kitchen, boasting sleek quartz countertops & luxury appliances Embrace security and peace of mind with impact windows and doors, partially remodeled, New roof, new AC

- 4 heds
- 3 baths
- Residential
- Single Family Residence
- Active
- 2003 sq ft

## **Basics**

Date added: Added 4 days ago

**Type:** Residential **Bedrooms: 4** beds

Half baths: 0 half baths

Lot size, sq ft: 8648 sq ft

ListOfficeName: Centennial Realty Group LLC

View: Other

MLS ID: A11731257

Category: Single Family Residence

Status: Active

Bathrooms: 3 baths

**Area: 2003** sq ft

SubdivisionName: BEV-LEE PARK SUB

Year built: 1958

**GarageSpaces:** 1

**ListAOR:** Miami Association of REALTORS®

## **Building Details**

Cooling features: Central Air

ArchitecturalStyle: Attached, One Story NewConstructionYN: No

Building Name: BEV-LEE PARK SUB Exterior material: CBS Construction

Roof: Flat Tile Heating: Central