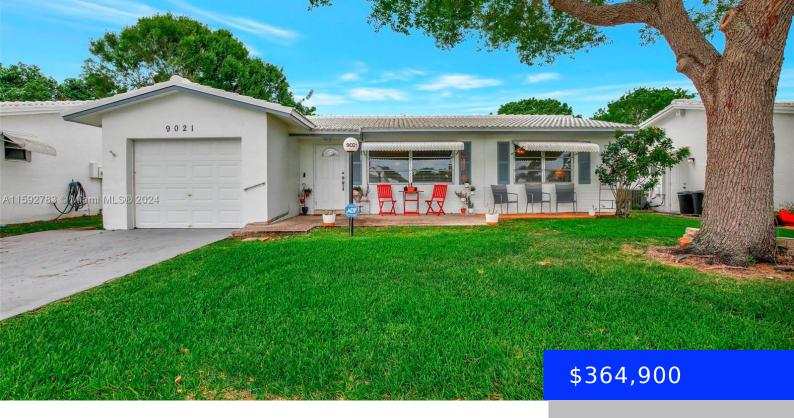

## 9021 12TH ST, PLANTATION, FL, 33322

https://ritterproperties.com

RARE 3 BED AND 2 BATH IN LAUDERDALE WEST! ALMOST ALL OF THE SINGLE FAMILY HOMES ARE 2BR/2BTH IN THIS COMMUNITY. THIS IS 3/2. GREAT LOCATION W/ QUICK ACCESS TO THE COMMUNITY OFF OF PINE ISLAND ROAD. FRONT, BACK AND SIDE YARDS WITH NO MAINTENANCE! LAUDERDALE WEST IS ONE OF THE TOP AND MOST SOUGHT [...]

## **Basics**

**Date added:** Added 4 weeks ago Category: Single Family Residence

**Type:** Residential **Status:** Active

**Bedrooms: 3** beds **Bathrooms: 2** baths

Half baths: 0 half baths Area: 1398 sq ft

**Lot size, sq ft: 2250** sq ft **SubdivisionName:** LAUDERDALE WEST 3 SEC, Lauderdale

West

**ListOfficeName:** Marlin Realty Inc **GarageSpaces:** 1

View: Garden ListAOR: Miami Association of REALTORS®

**MLS ID:** A11592783

## **Building Details**

**Cooling features:** Central Air **Year built:** 1977

ArchitecturalStyle: Detached, One Story, Ranch NewConstructionYN: No

**Building Name:** LAUDERDALE WEST 3 SEC **Exterior material:** CBS Construction