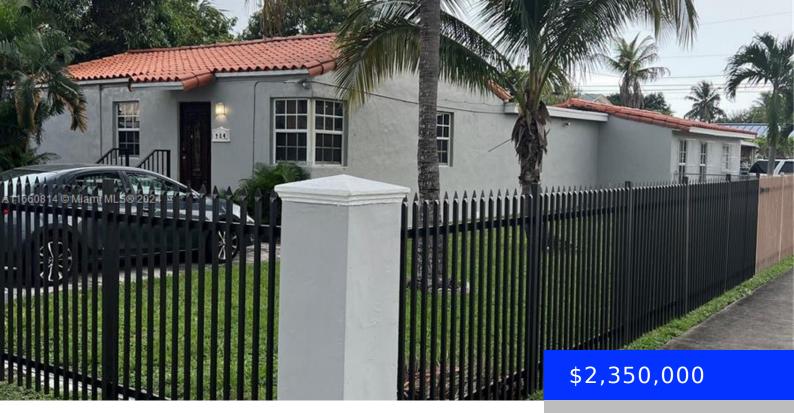

## HIALEAH, FL, 33013

https://ritterproperties.com

Discover this exceptional home in a rapidly developing area of Hialeah, situated on an expansive 85.67×138 sq ft corner lot. Boasting a prime location, you'll enjoy easy access to Metrorail, Tri-Rail, and local hospitals. This property is perfect for those seeking convenience and future growth potential. Don't miss out on this unique opportunity!

## **Basics**

**Type:** Residential **Status:** Active

**Bedrooms: 4** beds **Bathrooms: 2** baths

**Half baths: 0** half baths **Area: 1843** sq ft

**Lot size, sq ft: 11822** sq ft **SubdivisionName:** HIALEAH 13TH ADDN AMD PL

## **Building Details**

**Cooling features:** Central Air **Year built:** 1944

ArchitecturalStyle: Detached, One Story

NewConstructionYN: No

Building Name: HIALEAH 13TH ADDN AMD PL

Roof: Curved/S-Tile Roof