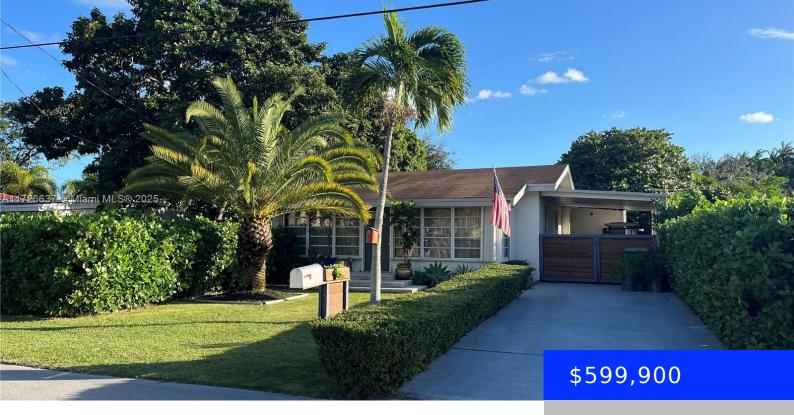

## 9040 156TH ST, PALMETTO BAY, FL, 33157

https://ritterproperties.com

A Palmetto Bay home in a desirable location near the Falls and with a charming appearance. 2 BR, 2 BA with a completely fenced in large backyard, outdoor swing bed great for entertaining, space to build a pool and a separate storage shed. The spacious kitchen has granite countertops, backsplash, wood cabinets, and stainless steel [...]

## **Basics**

**Type:** Residential **Status:** Active

**Bedrooms: 2** beds **Bathrooms: 2** baths

Half baths: 0 half baths Area: 1186 sq ft

**Lot size, sq ft: 7150** sq ft **SubdivisionName:** CORAL REEF HOMESITES

## **Building Details**

**Cooling features:** Central Air **Year built:** 1953

ArchitecturalStyle: Detached, One Story NewConstructionYN: No

Building Name: CORAL REEF HOMESITES Roof: Shingle

Heating: None Parking: Attached Carport, Covered, Driveway,