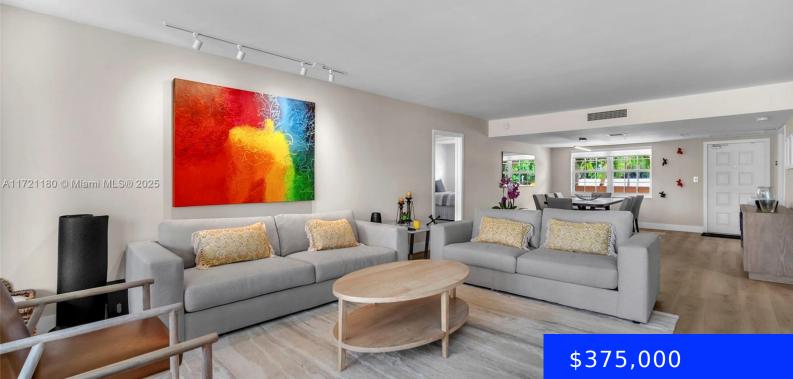

## 905 CYPRESS TER, POMPANO BEACH, FL, 33069

https://ritterproperties.com

Completely renovated 3-bedroom condo with high-end appliances and fixtures, located in the sought-after Palm Aire Country Club community. This spacious unit boasts impact windows throughout, a stunning updated kitchen with brand-new appliances, and a luxurious master suite featuring a remodeled bathroom with quartz countertops and a large walk-in closet. Enjoy the comfort of a new [...]

## Basics

| Date added: Added 14 hours ago          | Category: Condominium                      |
|-----------------------------------------|--------------------------------------------|
| Type: Residential                       | Status: Active                             |
| Bedrooms: 3 beds                        | Bathrooms: 2 baths                         |
| Half baths: 0 half baths                | <b>Area: 1500</b> sq ft                    |
| Lot size, sq ft: 0 sq ft                | SubdivisionName: NO 97 PALM-AIRE COUNTRY C |
| ListOfficeName: Douglas Elliman         | GarageSpaces: 1                            |
| View: Golf View                         | UnitNumber: 203                            |
| ListAOR: Miami Association of REALTORS® | EntryLevel: 2                              |
| MLS ID: A11721180                       |                                            |