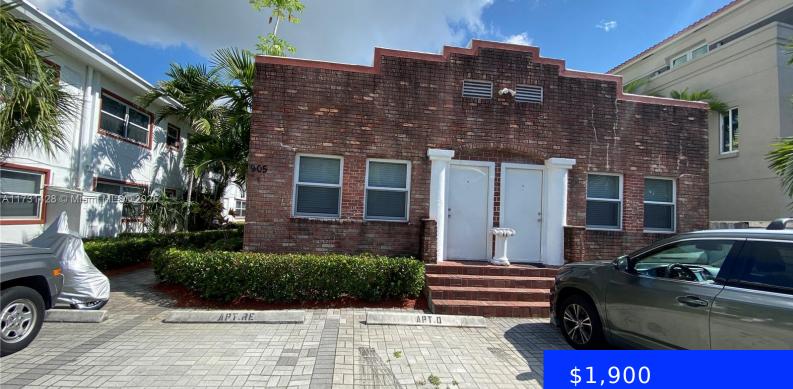

## 905 2ND CT, FORT LAUDERDALE, FL, 33301 https://ritterproperties.com

THIS APARTMENT HAS A SPACIOUS LAYOUT PROVIDES COMFORT AND CONVENIENCE TO ANYONE LOOKING TO MAKE THIS UNIT HOME! Great location just one block from the Luxurious las Olas Blvd. Boutique style building. Stainless steel appliances, granite counter top, marble floor, high impact windows. Water, hot water, landscaping service are included in the rent. One assigned [...]

## **Building Details**

| Cooling features: Wall/Window Unit(s) | Year built: 1951                                                      |
|---------------------------------------|-----------------------------------------------------------------------|
| ArchitecturalStyle: First Floor Entry | NewConstructionYN: No                                                 |
| Building Name: COLEE HAMMOCK          | <b>Parking:</b> 1 Space, Assigned, No Rv/Boats, No<br>Trucks/Trailers |