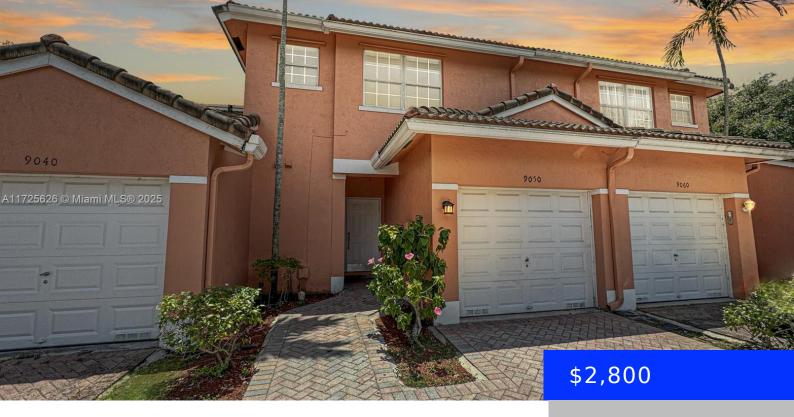

## 9050 38TH PL, SUNRISE, FL, 33351

https://ritterproperties.com

SPACIOUS, UPDATED 3-BED, 2.5-BATH TOWNHOUSE OFFERING AN IDEAL BLEND OF COMFORT, CONVENIENCE, AND COMMUNITY AMENITIES. THE GENEROUS LIVING SPACE BLENDS FUNCTIONALITY WITH STYLE. BEAUTIFULLY UPDATED KITCHEN, CENTRALLY LOCATED W SS APPLIANCES OPENS TO THE LIVING AREA AND INCLUDES A CONVENIENT BREAKFAST BAR AND A LOT OF NATURAL LIGHT MAKING THE SPACE FEEL BRIGHT & AIRY. [...]

## **Basics**

**Type:** Residential Lease **Status:** Active

**Bedrooms: 3** beds **Bathrooms: 2** baths

Half baths: 1 half bath Area: 1444 sq ft

**Lot size, sq ft: 2235** sq ft **SubdivisionName:** NEXT SUNRISE ENSEMBLE

## **Building Details**

**Cooling features:** Central Air **Year built:** 2003

ArchitecturalStyle: First Floor Entry NewConstructionYN: No

Building Name: NEXT SUNRISE ENSEMBLE Exterior material: CBS Construction