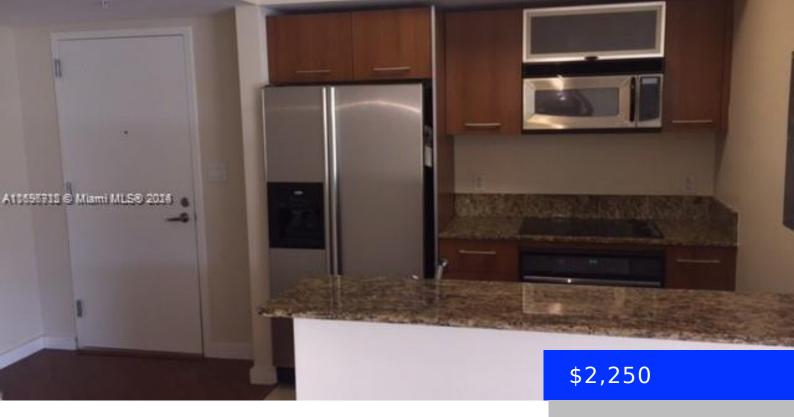

## **Amenities & Features**

Features: First Floor Entry, Walk-In Closet(s) Security Features: Building Security,

Complex Fenced

**Amenities:** Dishwasher, Disposal, Dryer, Electric Range, Microwave, Refrigerator, Washer