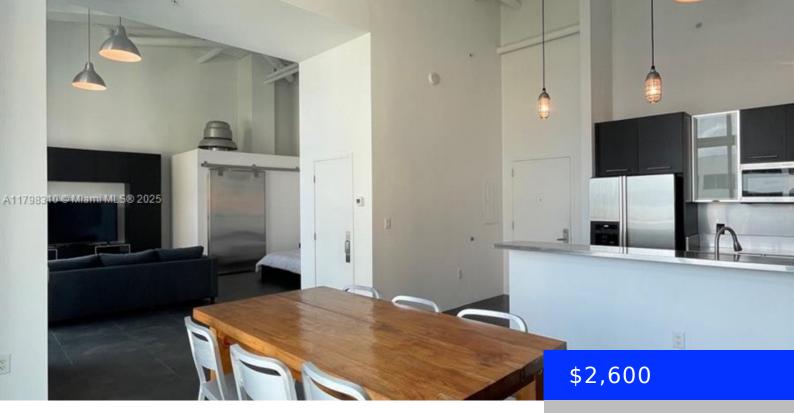

9055 73RD CT, MIAMI, FL, 33156

https://ritterproperties.com

Amazing loft for rent!!! Unique opportunity . Washer and dryer in the unit. Close to shopping areas, grocery store and much more. This unit comes with 2 garage parking. The building offers full amenities, such us : 24/7 Concierge , 2 swimming pools, pets allowed ( some restrictions applied ) , Gym on sire, sauna, [...]

- 1 bed
- 1 batł
- Residential Lease
- Condominium
- Active
- 890 sq ft

## Basics

| Date added: Added 3 weeks ago         | Category: Condominium                     |
|---------------------------------------|-------------------------------------------|
| Type: Residential Lease               | Status: Active                            |
| Bedrooms: 1 bed                       | Bathrooms: 1 bath                         |
| Half baths: 0 half baths              | <b>Area: 890</b> sq ft                    |
| Lot size, sq ft: 0 sq ft              | SubdivisionName: METROPOLIS I AT DADELAND |
| LeaseTerm: 1 Year With Renewal Option | ListOfficeName: SIR Realty LLC            |
| GarageSpaces: 2                       | View: Other                               |
| UnitNumber: 703                       | ListAOR: Miami Association of REALTORS®   |
| EntryLevel: 7                         | MLS ID: A11798310                         |