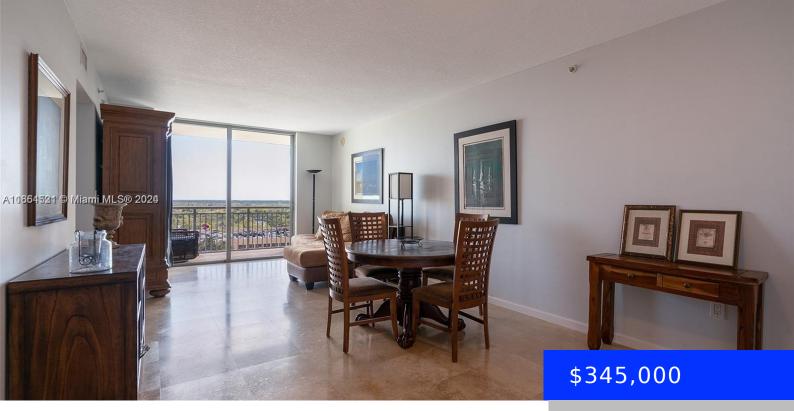

## 9066 73RD CT, MIAMI, FL, 33156

https://ritterproperties.com

Cosmopolitan living at its best! Live in one of the most luxurious buildings in downtown Dadeland. At the Metropolis you are a VIP from the moment you arrive with valet parking; a 24-hour concierge doorman and an impressive relaxing lobby for guests the Metropolis offers a meeting room, pool, sauna, and gym. This 1/1 on [...]

## Basics

| Date added: Added 23 hours ago          | Category: Condominium                                            |
|-----------------------------------------|------------------------------------------------------------------|
| Type: Residential                       | Status: Active                                                   |
| Bedrooms: 1 bed                         | Bathrooms: 1 bath                                                |
| Half baths: 0 half baths                | <b>Area: 797</b> sq ft                                           |
| Lot size, sq ft: 0 sq ft                | SubdivisionName: METROPOLIS II AT DADELAND, Metropolis II at Dad |
| ListOfficeName: BHHS EWM Realty         | GarageSpaces: 1                                                  |
| View: Other View, Skyline               | UnitNumber: 1202                                                 |
| ListAOR: Miami Association of REALTORS® | EntryLevel: 12                                                   |
| MLS ID: A11664521                       |                                                                  |