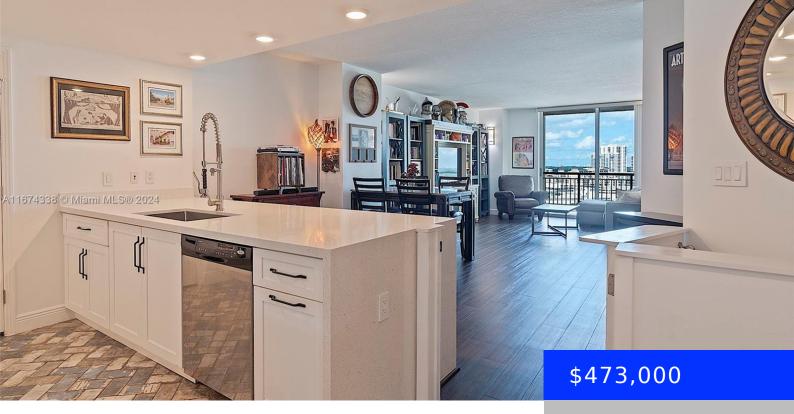

#### 9066 73RD CT, MIAMI, FL, 33156

https://ritterproperties.com

This substantially remodeled spacious 2 bedroom 2 bathroom plus large den or 3rd bedroom offers beautiful update open kitchen with waterfall island, lots of cabinet space overlooking large living area leading you to stunning, unobstructed city views. Wood floors throughout unit. Spacious laundry room with large stackable washer/dryer. Unit includes 1 assigned parking space plus [...]

### Basics

| Date added: Added 1 month ago              | Category: Condominium                    |
|--------------------------------------------|------------------------------------------|
| Type: Residential                          | Status: Active                           |
| Bedrooms: 2 beds                           | Bathrooms: 2 baths                       |
| Half baths: 0 half baths                   | Total rooms: 5                           |
| <b>Area: 1350</b> sq ft                    | Lot size, sq ft: 0 sq ft                 |
| SubdivisionName: METROPOLIS II AT DADELAND | ListOfficeName: United Real Estate Miami |
| GarageSpaces: 2                            | View: Skyline                            |
| UnitNumber: 1205                           | ListAOR: Miami Association of REALTORS®  |
| EntryLevel: 14                             | MLS ID: A11674338                        |