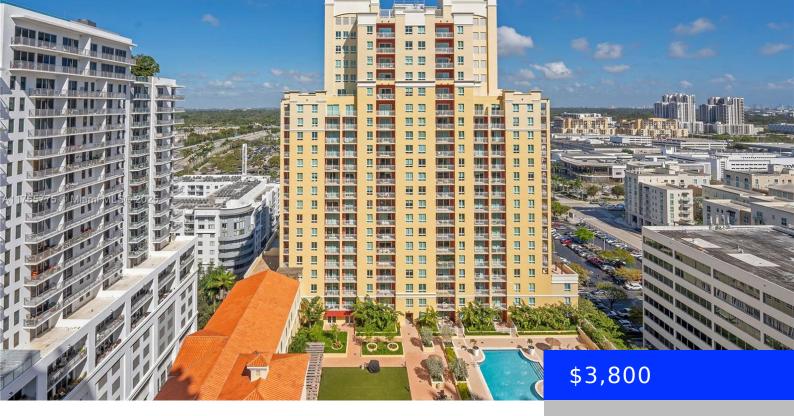

## 9066 73RD CT, MIAMI, FL, 33156

https://ritterproperties.com

Beautiful, most spacious 2 bedroom / 2 bath plus a den that can easily being used as a 3rd. bedroom. This unit is full of upgrades, shows like a model. It is located at a highly demanded prime location walking distance of Downtown Dadeland, upscale shopping options and dining. Metropolis is an elegant modern building [...]

## **Building Details**

Cooling features: Central Air Year built: 2006

NewConstructionYN: No Building Name: METROPOLIS II AT DADELAND

**Heating:** Central **Parking:** Assigned, No Rv/Boats, No Trucks/Trailers, On-street,