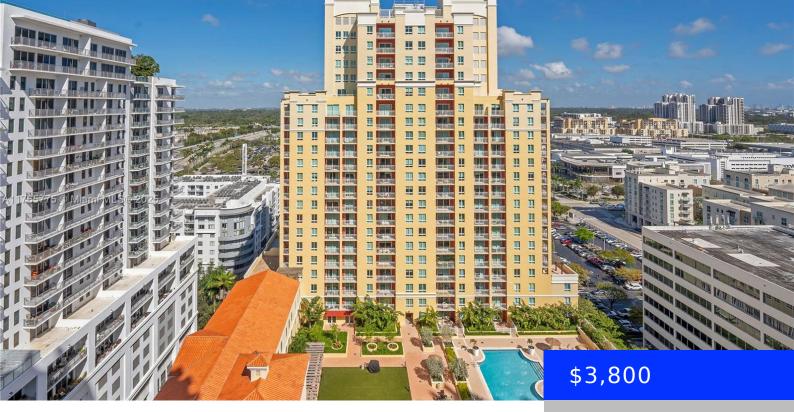

#### 9066 73RD CT, MIAMI, FL, 33156

https://ritterproperties.com

Beautiful, most spacious 2 bedroom / 2 bath plus a den that can easily being used as a 3rd. bedroom. This unit is full of upgrades, shows like a model. It is located at a highly demanded prime location walking distance of Downtown Dadeland, upscale shopping options and dining. Metropolis is an elegant modern building [...]

### Basics

| Date added: Added 1 month ago                   | Category: Condominium                         |
|-------------------------------------------------|-----------------------------------------------|
| Type: Residential Lease                         | Status: Pending                               |
| Bedrooms: 3 beds                                | Bathrooms: 2 baths                            |
| Half baths: 0 half baths                        | <b>Area: 1467</b> sq ft                       |
| Lot size, sq ft: 0 sq ft                        | SubdivisionName: METROPOLIS II AT<br>DADELAND |
| ListOfficeName: Gables Gate Enterprises<br>Inc. | GarageSpaces: 1                               |
| UnitNumber: 1909                                | ListAOR: Miami Association of REALTORS®       |
| EntryLevel: 19                                  | MLS ID: A11765775                             |