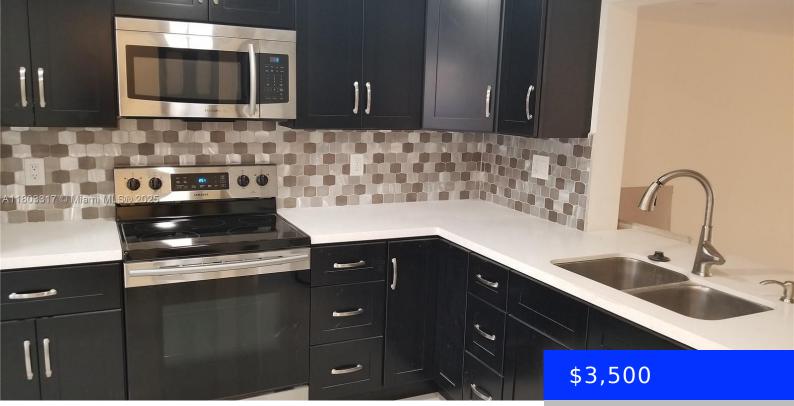

## 907 27TH AVE, HALLANDALE BEACH, FL, 33009

https://ritterproperties.com

3bed/2.5 bath Townhome located in Venetian Park! With a prime location and an array of amenities (Pool, Tennis Courts and Gym), it offers a comfortable and convenient lifestyle for you and your family. Easy access to schools, parks, shopping centers, dining, and major commuter routes. Spacious and open living area with plenty of natural light, [...]

## **Amenities & Features**

| <b>Features:</b> First Floor Entry, Roman<br>Tub | <b>Amenities:</b> Dishwasher, Disposal, Dryer, Electric<br>Range, Electric Water Heater, Microwave, Refrigerator,<br>Washer |
|--------------------------------------------------|-----------------------------------------------------------------------------------------------------------------------------|
| PoolFeatures: In Ground, Community               | Waterfront available: No                                                                                                    |
| GarageYN: No                                     | AttachedGarageYN: No                                                                                                        |
| CoolingYN: No                                    | PoolPrivateYN: No                                                                                                           |
| FireplaceYN: No                                  |                                                                                                                             |