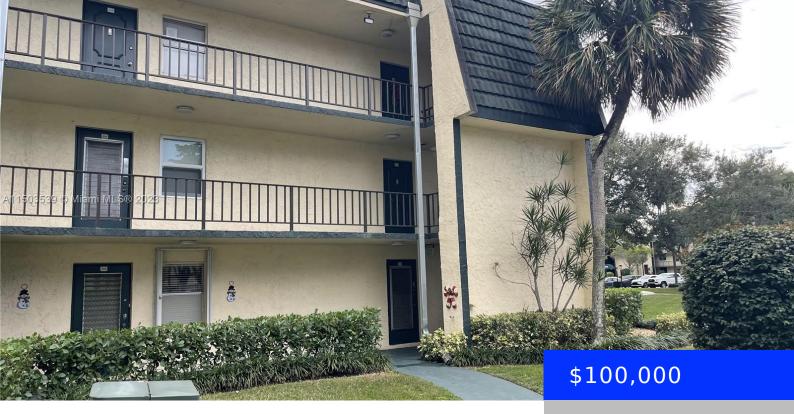

## 9070 LIME BAY BLVD, TAMARAC, FL, 33321

https://ritterproperties.com

This is a 55+ community on Lime Bay, located in the City of Tamarac. It is a 2/2 first floor corner unit with plenty of living space. Being a first floor unit, you have the luxury of more privacy and the location of the unit allows for a refreshing view of the outdoors. The unit [...]

## **Basics**

**Type:** Residential **Status:** Active

Bedrooms: 2 beds Bathrooms: 2 baths

Half baths: 0 half baths Area: 950 sq ft

**Lot size, sq ft: 0** sq ft **SubdivisionName:** LIME BAY CONDOMINIUM 2

## **Building Details**

**Cooling features:** Central Air **Year built:** 1974

ArchitecturalStyle: Corner Unit NewConstructionYN: No

**Building Name:** LIME BAY CONDOMINIUM 2 **Exterior material:** CBS Construction