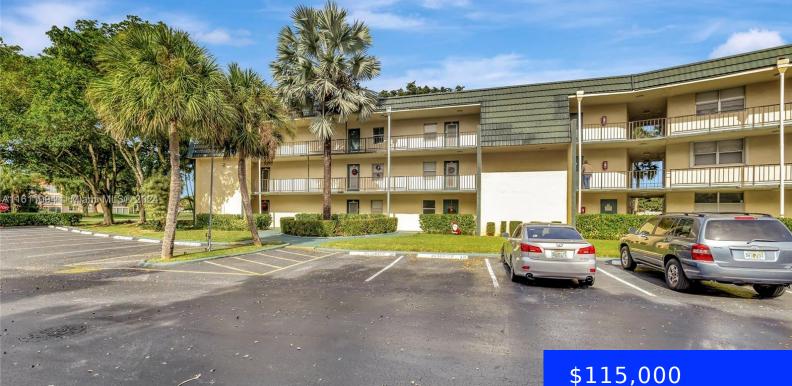

## **TAMARAC, FL, 33321**

https://ritterproperties.com

IMMACULATE CONDO LOCATED IN LIME BAY. BEST UNIT IN THE COMPLEX. RECENTLY COMPLETELY RENOVATED. UPGRADED A/C UNIT. ROOF RECENTLY REPLACED. IMPACT WINDOWS AND DOORS. PRIMARY BEDROOM SHOWCASES WALK-IN CLOSET AND DRESSING AREA. COMMUNITY AMENITIES INCLUDES CLUBHOUSE AND VARIOUS ACTIVITIES. ELEVATOR AND LAUNDRY FACILITY ON SITE. THIS IS A 55+ COMMUNITY. MINIMUM CREDIT SCORE REQUIRED IS [...]

## **Building Details**

Cooling features: Central Air ArchitecturalStyle: Patio/Cluster Building Name: Lime Bay Parking: Assigned, No Trucks/Trailers Year built: 1974 NewConstructionYN: No Heating: Central