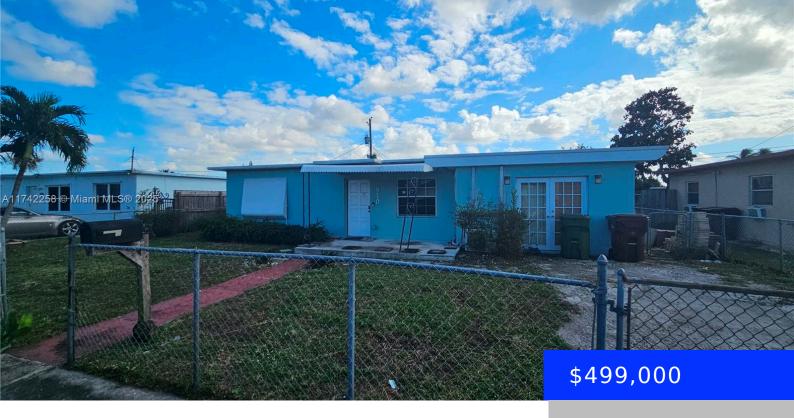

## 910 11TH PL, HIALEAH, FL, 33010

https://ritterproperties.com

Nice home with a nice layout. Large private yard and storage shed. Close to shopping centers and easy access to major roadways. Also, short drive to Miami Int'l Airport. Easy to show and preview. Property needs to be on the MLS for 5 days before Seller will review offers. This is a probate sale, and [...]

## **Basics**

**Date added:** Added 1 week ago 
Category: Single Family Residence

**Type:** Residential **Status:** Active

**Bedrooms: 2** beds **Bathrooms: 1** bath

Half baths: 0 half baths Area: 1195 sq ft

## **Building Details**

**Cooling features:** Central Air **Year built:** 1950

ArchitecturalStyle: Detached, One Story, Ranch NewConstructionYN: No

**Building Name:** SUN-TAN VILLAGE SEC 4 **Exterior material:** CBS Construction