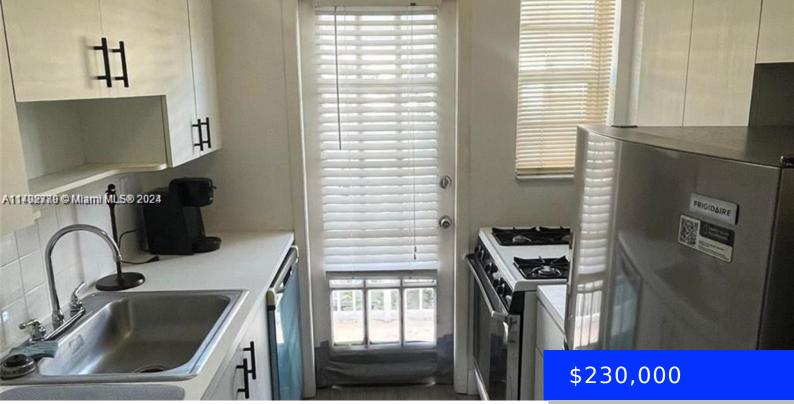

## 911 MERIDIAN AVE, MIAMI BEACH, FL, 33139

https://ritterproperties.com

Great South Beach Studio condo in fantastic location w/new vinyl flooring that looks like wood. Freshly painted. Updated bath. Updated kitchen including dishwasher, and refrig/freezer. second floor condo located in rear corner of building. No animals of any kind allowed. No smokers.Located in a gated complex with intercom access. Very close to Flamingo Park, the [...]

## **Amenities & Features**

| Features: First Floor Entry, Other | Security Features: Smoke Detector, Phone Entry, Other |
|------------------------------------|-------------------------------------------------------|
| Amenities: Gas Range, Refrigerator | ExteriorFeatures: Other                               |
| Waterfront available: No           | GarageYN: No                                          |
| AttachedGarageYN: No               | CoolingYN: Yes                                        |
| PoolPrivateYN: No                  | FireplaceYN: No                                       |