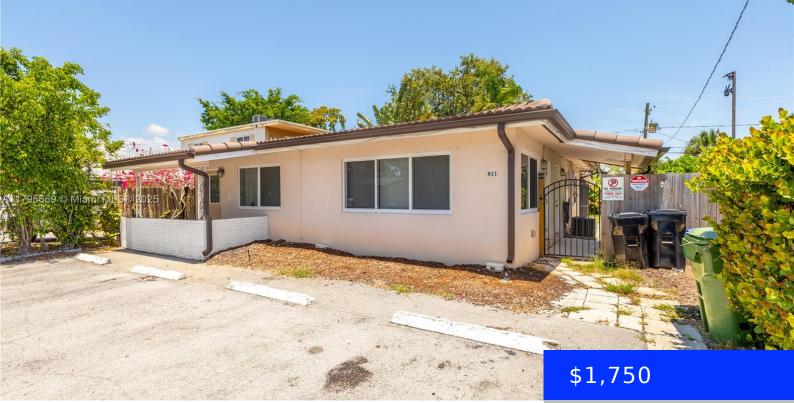

## FORT LAUDERDALE, FL, 33305

https://ritterproperties.com

1 bedroom, 1 bath duplex located on the border of Fort Lauderdale and Wilton Manors. Updated kitchen and bathroom. Kitchen features stainless steel appliances. Private fenced yard. Large screened patio with access to a washer and dryer. Just minutes from shopping, dining and nightlife and a short drive to Fort Lauderdale beach.

## Basics

| Date added: Added 7 days ago            | Category: Multi Family                    |
|-----------------------------------------|-------------------------------------------|
| Type: Residential Lease                 | Status: Active                            |
| Bedrooms: 1 bed                         | Bathrooms: 1 bath                         |
| Half baths: 0 half baths                | <b>Area: 1373</b> sq ft                   |
| Lot size, sq ft: 5625 sq ft             | SubdivisionName: LAUDERDALE PARK 6-33 1/2 |
| ListOfficeName: Lamacchia Realty, Inc.  | UnitNumber: 1                             |
| ListAOR: Miami Association of REALTORS® | MLS ID: A11795669                         |