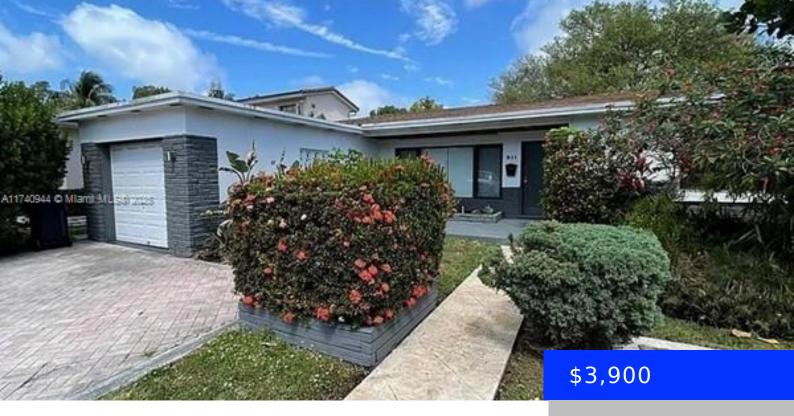

## 911 SHORE DR, MIAMI BEACH, FL, 33141

https://ritterproperties.com

Beautiful single family home, 1,507 sq. ft., bedrooms, 2 bathrooms. Located in highly desired Normandy Island, Miami Beach. Open concept kitchen and spacious living/dining area. Large Florida room which extends to the expansive backyard facing the Normandy Golf course. Washer & dryer inside the premises. 1 car garage plus 3 additional parking spaces outside.

## **Basics**

**Date added:** Added 3 weeks ago 

Category: Single Family Residence

**Type:** Residential Lease **Status:** Active

**Bedrooms: 2** beds **Bathrooms: 2** baths

**Half baths: 0** half baths **Area: 1172** sq ft

Lot size, sq ft: 7516 sq ft SubdivisionName: NORMANDY GOLF COURSE

**LeaseTerm:** Short Term Lease **ListOfficeName:** Smart Luxe

GarageSpaces: 1 View: Golf Course

**ListAOR:** Miami Association of REALTORS® **MLS ID:** A11740944

## **Building Details**

**Cooling features:** Central Air **Year built:** 1950

ArchitecturalStyle: First Floor Entry NewConstructionYN: No

**Building Name:** NORMANDY GOLF COURSE **Roof:** Shingle

Heating: Central Parking: 2 Spaces