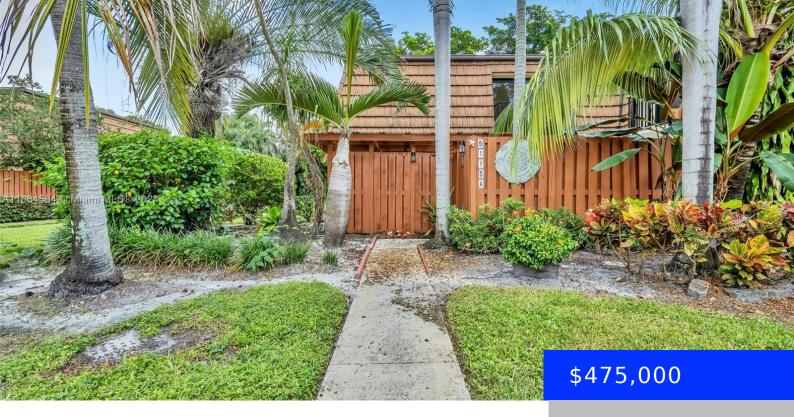

## 9115 20TH CT, DAVIE, FL, 33324

https://ritterproperties.com

NEW YEAR, NEW PRICE! Ready to move in, nothing to do here. This beautiful townhome in Pine Island Ridge was completely renovated with high impact windows, new bathrooms, new kitchen, marble flooring, instant electric water heater, electric roller shades, new patio and more. Clean and ready to move in. It includes membership to the Country [...]

- 3 beds
- 2 baths
- Residential
- Townhouse
- Active Under Contract
- 1488 sq ft

## **Basics**

Date added: Added 1 month ago Category: Townhouse

Type: Residential Status: Active Under Contract

Bedrooms: 3 beds Bathrooms: 2 baths

Half baths: 1 half bath Area: 1488 sq ft

SubdivisionName: PINE ISLAND RIDGE SECTION Lot size, sq ft: 0 sq ft