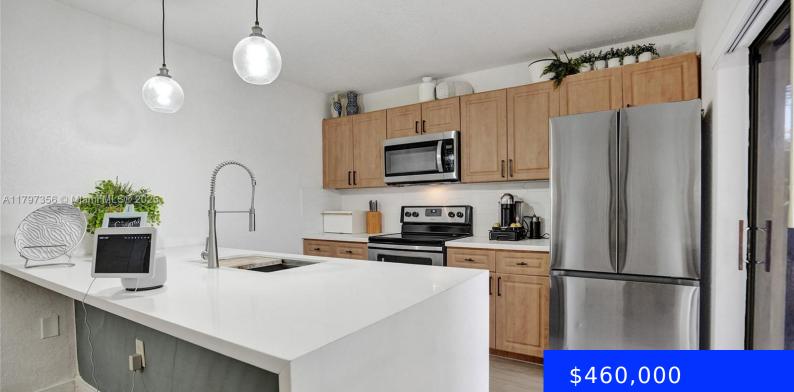

## 9136A 20TH PL, DAVIE, FL, 33324

https://ritterproperties.com

Come view this stunning 3 bedroom 2 1/2 bathroom updated townhome located in the heart of Davie! This home features an updated kitchen with quartz counter tops, stainless steal appliances, new tile floors, updated bathrooms, new ac and water heater, custom closets, golf coarse and lake views with a decked out patio great for enjoying [...]

## **Amenities & Features**

Features: Closet Cabinetry, First Floor Entry, Split Bedroom, Storage, Walk-In Closet(s)

**Amenities:** Dishwasher, Disposal, Dryer, Electric Range, Electric Water Heater, Ice Maker, Microwave, Refrigerator, Trash compactor, Washer